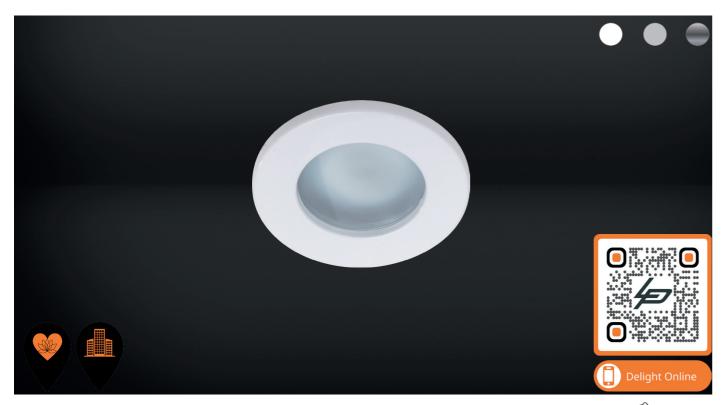

## **Focus**

Halogen Spot Light Round IP65 Fixed

| Power         | Max. 50W            |  |  |  |
|---------------|---------------------|--|--|--|
| Input Voltage | 12V                 |  |  |  |
| Lamp Holder   | GX5.3 (included)    |  |  |  |
| Lamp Type     | MR16 (not included) |  |  |  |

<sup>\*</sup>Photometric information in determined by different light bulbs chosen.

Compatible with most 50mm LED bulbs

| PRODUCT LIST |                              |                   |             |           |              |             |
|--------------|------------------------------|-------------------|-------------|-----------|--------------|-------------|
| Article No.  | Product Name                 | Color             | Lamp Type   | Lamp Type | System Power | Cutout size |
| 2.11.0464    | Halogen Spot Focus 50mm IP65 | White             | MR16 (50mm) | 12V       | Max. 50W     | Ø 70mm      |
| 2.11.0465    | Halogen Spot Focus 50mm IP65 | Chrome            | MR16 (50mm) | 12V       | Max. 50W     | Ø 70mm      |
| 2.11.0466    | Halogen Spot Focus 50mm IP65 | Brushed Aluminium | MR16 (50mm) | 12V       | Max. 50W     | Ø 70mm      |