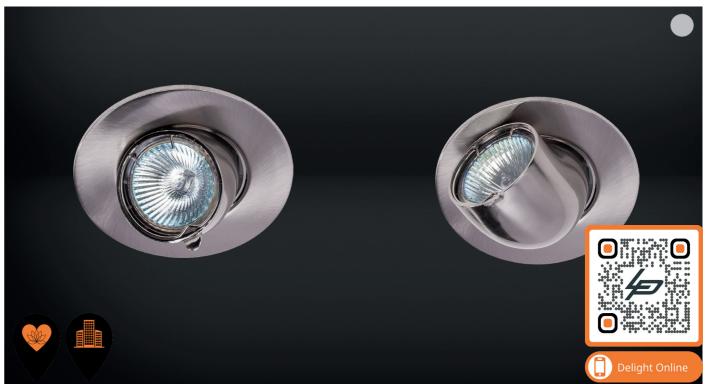

## **Tondo**

\*Halogen Banana Spot Round

\*Compatible with most 50mm LED Bulbs

| Power         | Max. 50W            |  |  |
|---------------|---------------------|--|--|
| Input Voltage | 12V                 |  |  |
| Lamp Holder   | GX5.3 (included)    |  |  |
| Lamp Type     | MR16 (not included) |  |  |

<sup>\*</sup>Photometric information in determined by different light bulbs chosen.

Compatible with most 50mm LED bulbs

| PRODUCT LIST |                           |           |             |           |              |             |  |  |
|--------------|---------------------------|-----------|-------------|-----------|--------------|-------------|--|--|
| Article No.  | Product Name              | Color     | Lamp Type   | Lamp Type | System Power | Cutout size |  |  |
| 2.11.0293    | Halogen Banana Spot Tondo | Aluminium | MR16 (50mm) | 12V       | Max. 50W     | Ø 97mm      |  |  |