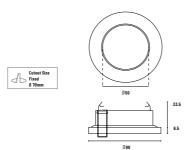

## **Focus**

Halogen Spot Light Round IP65 Fixed

| Power         | Max. 50W            |  |  |  |
|---------------|---------------------|--|--|--|
| Input Voltage | 12V                 |  |  |  |
| Lamp Holder   | GX5.3 (included)    |  |  |  |
| Lamp Type     | MR16 (not included) |  |  |  |

<sup>\*</sup>Photometric information in determined by different light bulbs chosen.

Compatible with most 50mm LED bulbs

| PRODUCT LIST |                              |                   |             |           |              |             |
|--------------|------------------------------|-------------------|-------------|-----------|--------------|-------------|
| Article No.  | Product Name                 | Color             | Lamp Type   | Lamp Type | System Power | Cutout size |
| 2.11.0464    | Halogen Spot Focus 50mm IP65 | White             | MR16 (50mm) | 12V       | Max. 50W     | Ø 70mm      |
| 2.11.0465    | Halogen Spot Focus 50mm IP65 | Chrome            | MR16 (50mm) | 12V       | Max. 50W     | Ø 70mm      |
| 2.11.0466    | Halogen Spot Focus 50mm IP65 | Brushed Aluminium | MR16 (50mm) | 12V       | Max. 50W     | Ø 70mm      |