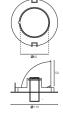

## **Tondo**

\*Halogen Banana Spot Round

\*Compatible with most 50mm LED Bulbs

| Power         | Max. 50W            |  |  |
|---------------|---------------------|--|--|
| Input Voltage | 12V                 |  |  |
| Lamp Holder   | GX5.3 (included)    |  |  |
| Lamp Type     | MR16 (not included) |  |  |

<sup>\*</sup>Photometric information in determined by different light bulbs chosen.

Compatible with most 50mm LED bulbs

| PRODUCT LIST |                           |           |             |           |              |             |  |  |
|--------------|---------------------------|-----------|-------------|-----------|--------------|-------------|--|--|
| Article No.  | Product Name              | Color     | Lamp Type   | Lamp Type | System Power | Cutout size |  |  |
| 2.11.0293    | Halogen Banana Spot Tondo | Aluminium | MR16 (50mm) | 12V       | Max. 50W     | Ø 97mm      |  |  |